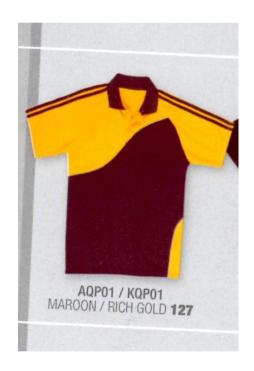

#### **Sports Polo**

100% Polyester Quick Dry (moisture wicking) · Weight 150gsm

Adults & Kids Unisex Fit  $\cdot$  Tear-off back neck label  $\cdot$  Inner writable label for name ID  $\cdot$  UV 40+ rating  $\cdot$  Contrast stripes on shoulders  $\cdot$  Contrast back and hem panels  $\cdot$  Reflective piping on front and back panels  $\cdot$  Contrast rib collar and placket  $\cdot$  AQP01 Adults - 3 button placket  $\cdot$  KQP01 Kids - 2 button placket

Colour: Maroon / Rich Gold