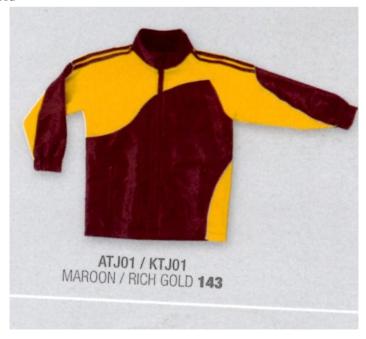

### **Sports Track Jacket**

Outer: 100% Nylon Taslon Ripstop  $\cdot$  Lining: Single Jersey on body, sleeves Nylon Taffeta  $\cdot$  Weight 120gsm Adults & Kids Unisex Fit  $\cdot$  Tear-off back neck label with inner writable label for name ID  $\cdot$  Full front zip with rubber puller  $\cdot$  Two front zip pockets  $\cdot$  Contrast stripes on shoulders  $\cdot$  Contrast back and hem panels  $\cdot$  Reflective piping on front and back panels  $\cdot$  Contrast sleeve panels with elastic cuffs  $\cdot$  Micro fleece lining on inner neck collar  $\cdot$  Internal embroidery access

Colour: Maroon / Rich Gold

The following photo shows where the two monograms are located; this is the same for ALL garments.

Please Note: who ever orders the garments are responsible for payment.