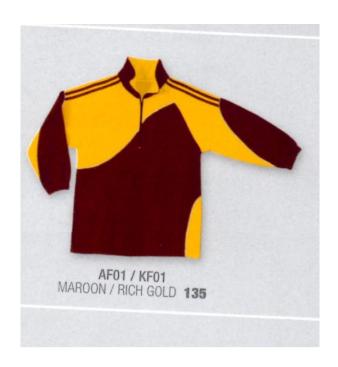

### **Sports Fleece Pullover**

100% Polyester Micro Fleece · Weight 280gsm

Adults & Kids Unisex Fit · Tear-off back label · Inner writable label for name ID · Anti-Pill · Anti-Static · Half front zip with rubber puller · Two front pockets · Contrast stripes on shoulders · Contrast back and hem panels · Reflective piping on front and back panels · Contrast sleeve panels with elastic cuffs

Colour: Maroon / Rich Gold