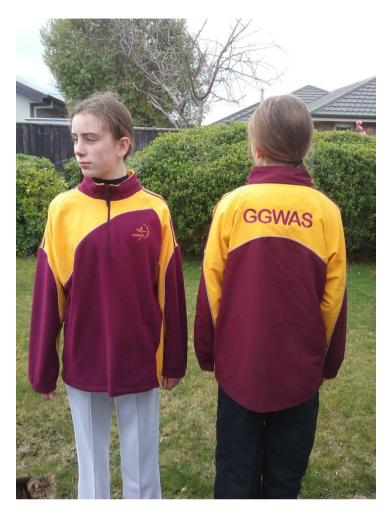

Colour: Maroon / Rich Gold

The following photo shows where the two monograms are located; this is the same for ALL garments.

Please Note: who ever orders the garments are responsible for payment.

Each garment *must* also be monogrammed with the Club's logo and lettering (front and back) to comply with GGWAS uniform. State this when ordering.